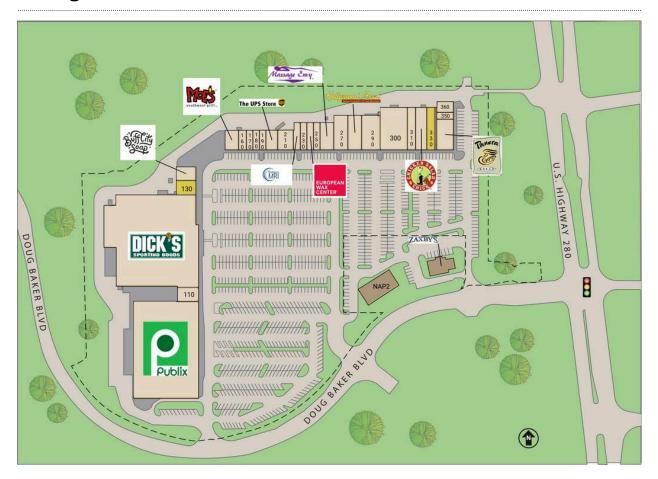

## Village at Lee Branch

| NAP1 Zaxby's                        |           | 220 Express MRI Logo             | 1,600 SF |
|-------------------------------------|-----------|----------------------------------|----------|
| NAP2 AVAILABLE                      |           | 230 Amazing Lash                 | 1,622 SF |
| 100 Publix                          | 54,340 SF | 240 European Wax Center          | 1,600 SF |
| 110 Pools and Spas                  | 2,400 SF  | 250 Sweet Frog Frozen Yogurt     | 1,600 SF |
| 120 Dicks Sporting Goods            | 70,989 SF | 260 Massage Envy                 | 3,200 SF |
| 130 AVAILABLE                       | 2,400 SF  | 270 Eye Care Associates          | 4,000 SF |
| 140 Buff City Soaps                 | 2,400 SF  | 280 Hollywood Feed               | 4,000 SF |
| 150 Moe's Southwest Grill           | 2,400 SF  | 290 Don Pepe                     | 5,500 SF |
| 160 Cinnaholic                      | 1,200 SF  | 300 University of Alabama Health | 9,932 SF |
| 170 The JointThe Chiropractic Place | 1,200 SF  | 310 Fuku Ramen                   | 2,700 SF |
| 180 Expedia                         | 1,200 SF  | 320 Chicken Salad Chick          | 3,000 SF |
| 190 Branch Boutique                 | 1,200 SF  | 330 AVAILABLE                    | 2,563 SF |
| 200 AVAILABLE                       | 2,100 SF  | 340 Panera Bread                 | 4,500 SF |
| 210 Foxy Nails                      | 2,700 SF  | 350 Supercuts                    | 1,000 SF |

## Village at Lee Branch

360 The UPS Store

1,527 SF