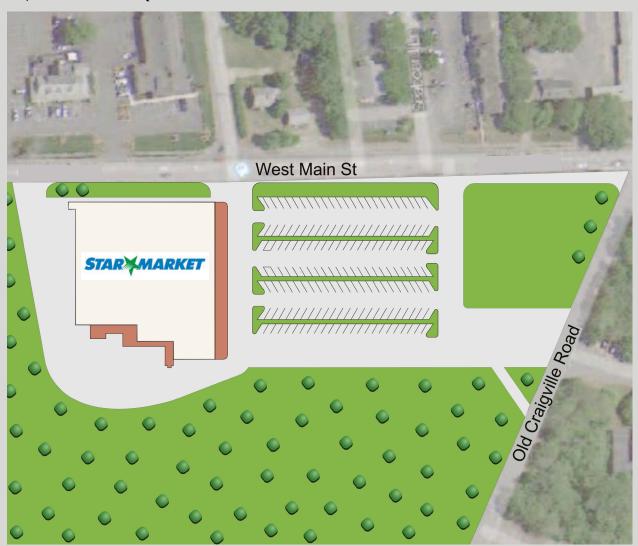

# **HYANNIS**

625 W. Main Street, Hyannis, MA 02601

32,859 Leasable SQ FT

100 Star Market

32,859 SF