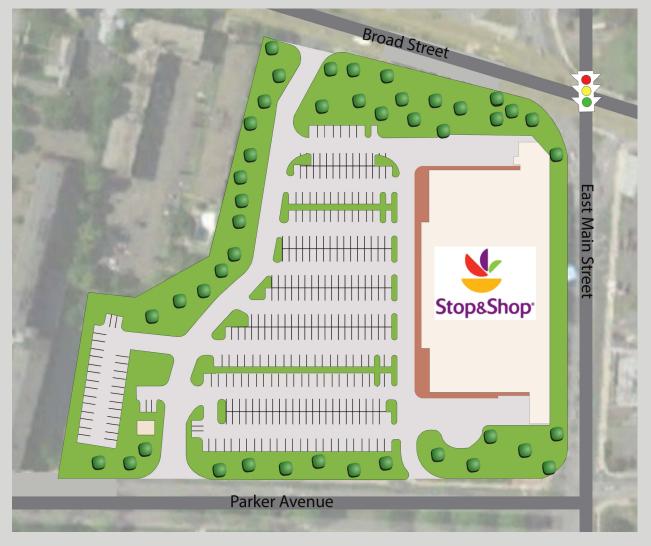

## MERIDEN

485 Broad Street, Meriden, CT 06450

69,963 Leasable SQ FT

## **PROPERTY HIGHLIGHTS**

- Located in densely populated area of Connecticut at a signalized intersection
- Over 23,000 vehicles per day pass the site
- Trade area average household income over \$58,000
- Population within 5 miles over 100,000

### 69,963 Leasable SQ FT

100 Stop & Shop

69,963 SF