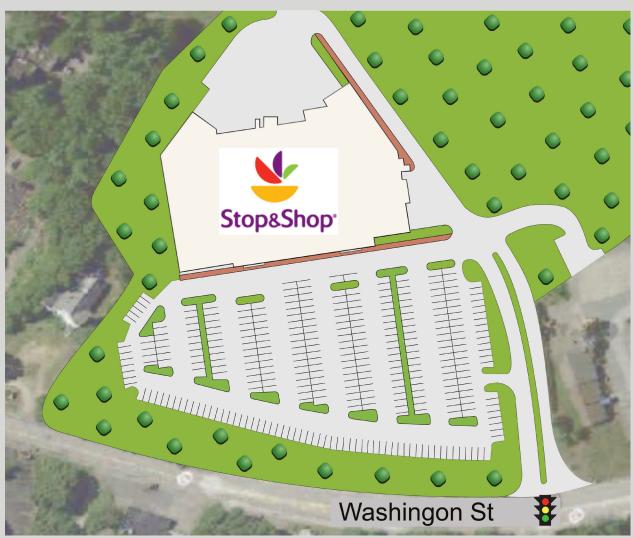

# **NORWELL**

468 Washington Street, Norwell, MA 02061

59,519 Leasable SQ FT

100 Stop & Shop

59,519 SF