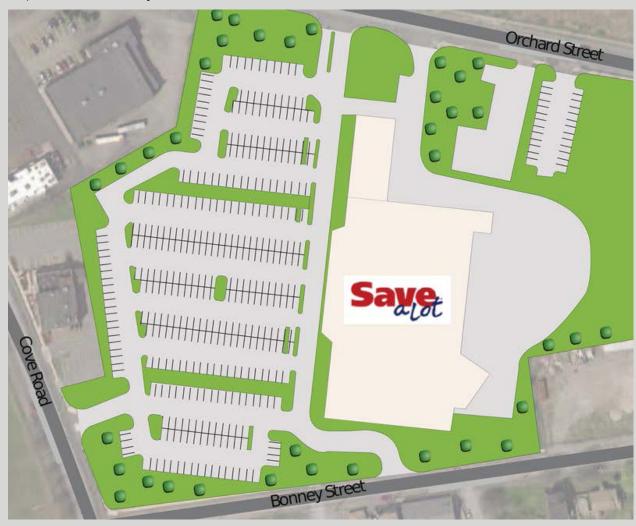

## **SHAW'S PLAZA**

1331 Cove Rd, New Bedford, MA 02744

71,552 Leasable SQ FT

100 Save a Lot (Shaw's Master Lease) 71,552 SF